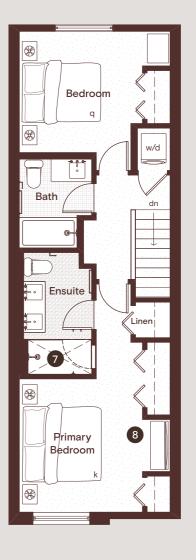

## Townhome Floorplan A

3 BEDROOM 3 BATHROOM

Interior Balcony Garage 1,405 - 1,407 sf 81 sf 285 sf

## In Good Form

- 1. Built-in entry niche with feature lighting
- 2. Spacious kitchen with 150 ft³ of storage
- 3. Full height pantry and integrated storage closet
- 4. Custom integrated hood fan
- 5. Wall mounted pot rail above the range
- 6. Slide-out organics and recycling storage
- 7. Tiled wall niche in shower
- 8. Air conditioning for main floor and primary bedroom
- 9. Garage pre-wired for EV charging capability
- 10. Semi-private outdoor spaces for every home
- 11. Driveway parking

LOWER

MAIN

UPPER