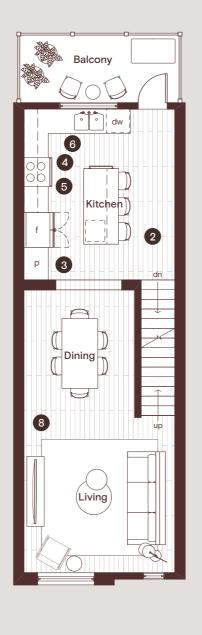

## Townhome Floorplan A

3 BEDROOM 3 BATHROOM

Interior Balcony Garage 1,405 - 1,407 sf 81 sf 285 sf

## In Good Form

- 1. Built-in entry niche with feature lighting
- 2. Spacious kitchen with 150 ft³ of storage
- 3. Full height pantry and integrated storage closet
- 4. Custom integrated hood fan
- 5. Wall mounted pot rail above the range
- 6. Slide-out organics and recycling storage
- 7. Tiled wall niche in shower
- 8. Air conditioning for main floor and primary bedroom
- 9. Garage pre-wired for EV charging capability
- 10. Semi-private outdoor spaces for every home
- 11. Driveway parking

LOWER

MAIN

UPPER