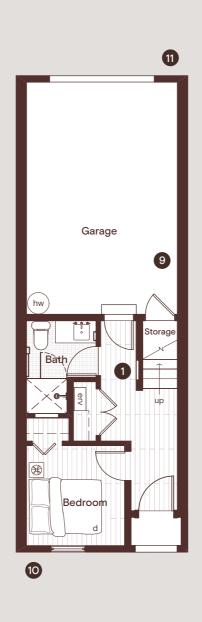

## Townhome Floorplan A

3 BEDROOM 3 BATHROOM

Interior Balcony Garage 1,405 - 1,407 sf 81 sf 285 sf

## In Good Form

- 1. Built-in entry niche with feature lighting
- 2. Spacious kitchen with 150 ft³ of storage
- 3. Full height pantry and integrated storage closet
- 4. Custom integrated hood fan
- 5. Wall mounted pot rail above the range
- 6. Slide-out organics and recycling storage
- 7. Tiled wall niche in shower
- 8. Air conditioning for main floor and primary bedroom
- 9. Garage pre-wired for EV charging capability
- 10. Semi-private outdoor spaces for every home
- 11. Driveway parking

LOWER

MAIN

UPPER