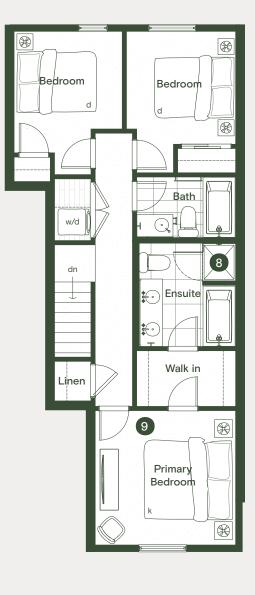

## *In Good Form*

- 1. Built-in entry niche with feature lighting
- 2. Expansive kitchen with 171 ft³ of storage
- 3. Full height pantry
- 4. Integrated coat and storage closet
- 5. Custom integrated hood fan
- 6. Bosch induction cooktop and wall oven
- 7. Slide-out organics and recycling storage
- 8. Tiled wall niche in shower
- 9. Air conditioning for main floor and primary bedroom
- 10. Optional bathroom personalizes the home
- 11. Garage pre-wired for EV charging capability
- 12. Expansive front patio at roughly 230 sf

LOWER MAIN UPPER