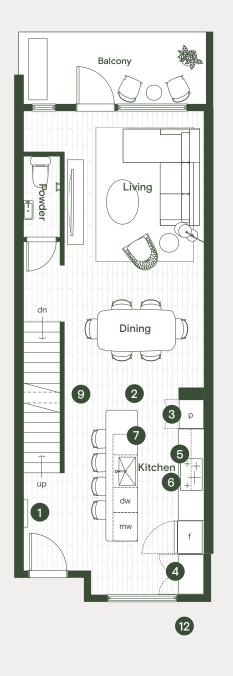

## *In Good Form*

- 1. Built-in entry niche with feature lighting
- 2. Expansive kitchen with 171 ft³ of storage
- 3. Full height pantry
- 4. Integrated coat and storage closet
- 5. Custom integrated hood fan
- 6. Bosch induction cooktop and wall oven
- 7. Slide-out organics and recycling storage
- 8. Tiled wall niche in shower
- 9. Air conditioning for main floor and primary bedroom
- 10. Optional bathroom personalizes the home
- 11. Garage pre-wired for EV charging capability
- 12. Expansive front patio at roughly 230 sf

LOWER MAIN UPPER