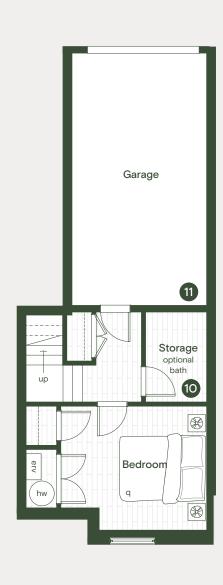

## *In Good Form*

- 1. Built-in entry niche with feature lighting
- 2. Expansive kitchen with 171 ft³ of storage
- 3. Full height pantry
- 4. Integrated coat and storage closet
- 5. Custom integrated hood fan
- 6. Bosch induction cooktop and wall oven
- 7. Slide-out organics and recycling storage
- 8. Tiled wall niche in shower
- 9. Air conditioning for main floor and primary bedroom
- 10. Optional bathroom personalizes the home
- 11. Garage pre-wired for EV charging capability
- 12. Expansive front patio at roughly 230 sf

LOWER MAIN UPPER