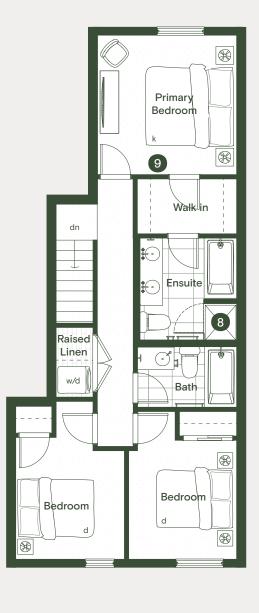

## *In Good Form*

- 1. Built-in entry niche with feature lighting
- 2. Expansive kitchen with 171 ft³ of storage
- 3. Full height pantry
- 4. Integrated coat and storage closet
- 5. Custom integrated hood fan
- 6. Bosch induction cooktop and wall oven
- 7. Slide-out organics and recycling storage
- 8. Tiled wall niche in shower
- 9. Air conditioning for main floor and primary bedroom
- 10. Optional bathroom personalizes the home
- 11. Garage pre-wired for EV charging capability
- 12. Expansive front patio at roughly 130 sf

LOWER MAIN UPPER