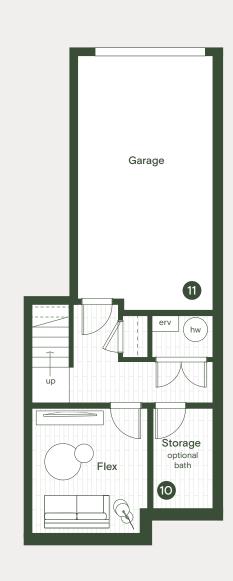

## *In Good Form*

- 1. Built-in entry niche with feature lighting
- 2. Expansive kitchen with 171 ft³ of storage
- 3. Full height pantry
- 4. Integrated coat and storage closet
- 5. Custom integrated hood fan
- 6. Bosch induction cooktop and wall oven
- 7. Slide-out organics and recycling storage
- 8. Tiled wall niche in shower
- 9. Air conditioning for main floor and primary bedroom
- 10. Optional bathroom personalizes the home
- 11. Garage pre-wired for EV charging capability
- 12. Expansive front patio at roughly 130 sf

LOWER MAIN UPPER