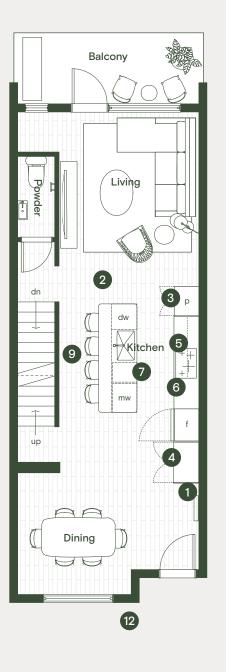

## *In Good Form*

- 1. Built-in entry niche with feature lighting
- 2. Expansive kitchen with 171 ft³ of storage
- 3. Full height pantry
- 4. Integrated coat and storage closet
- 5. Custom integrated hood fan
- 6. Bosch induction cooktop and wall oven
- 7. Slide-out organics and recycling storage
- 8. Tiled wall niche in shower
- 9. Air conditioning for main floor and primary bedroom
- 10. Optional bathroom personalizes the home
- 11. Garage pre-wired for EV charging capability
- 12. Expansive front patio at roughly 130 sf

LOWER MAIN UPPER